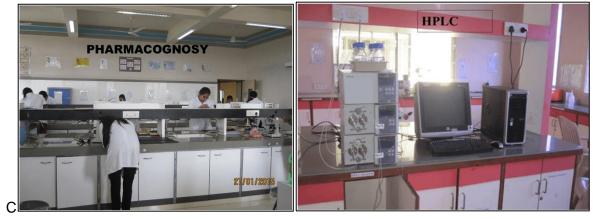

#### Laboratories

Institute has overall 18 laboratories and versatile IAEC (institutional animal ethics committee) and CPCSEA (committee or the purpose of control and supervision of experiments on animal), New Delhi approved animal house for research purpose, each one is designated to cater requirement of subjects of Pharmacy.